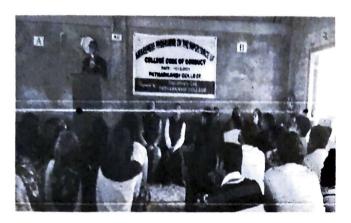

#### Aims and objectives

With the purpose of guiding the newly admitted students of Patharkandi College about the existing rules and regulations, a short session was arranged by the Discipline Committee on 16th of December, 2021 at 1:45pm. The awareness programme was conducted during joint communication classes of the 1st semester candidates and almost all the newcomers have actively attended the session.

#### Details of the event

by the co-convener, awareness programme was inaugurated Chalikuzzaman and was carried over by other esteemed members of the committee, Mr. Monorul Islam, Mr. Salim Uddin Tapadar, Miss Satarupa Deb, Dr. Dimpi Paul and Mrs. Sumita Sinha. All the members have participated in the deliberation, in which they have highlighted the necessity to include ethical manners, to respect the integrity and to pursue their educational goals without interference. Valuable insights could be gained from the awareness programme as the members of the committee enlightened the students on the consequences of academic dishonesty leading to obstruction to their academic progress.

### SOME PHOTOGRAPHS TAKEN DURING THE AWARENESS PROGRAMME